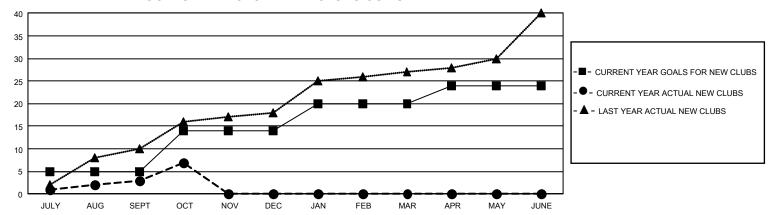

## GOALS AND ACTUAL NEW CLUBS CUMULATIVE

## GMT Constitutional Area 5 - E, Group N

REPORT DOES NOT INCLUDE CLUBS IN UNDISTRICTED AREAS.

| Clubs                 |               |           |               | Members               |                         |                         |                                                    |
|-----------------------|---------------|-----------|---------------|-----------------------|-------------------------|-------------------------|----------------------------------------------------|
| RESULTS FOR 2022-2023 |               |           |               | RESULTS FOR 2022-2023 |                         |                         |                                                    |
| QUARTER               | NEW CLUB GOAL | NEW CLUBS | DROPPED CLUBS | QUARTER MEM           | IBER GROWTH NET<br>GOAL | MEMBER GROWTH<br>ACTUAL | DROPPED MEMBERS<br>ACTUAL (including<br>transfers) |
| JULY/AUG/SEPT         | 15            | 3         | 4             | JULY/AUG/SEPT         | 210                     | 1,230                   | 271                                                |
| OCT/NOV/DEC           | 27            | 4         | 1             | OCT/NOV/DEC           | 320                     | 254                     | 72                                                 |
| JAN/FEB/MAR           | 18            | 0         | 0             | JAN/FEB/MAR           | 120                     | 0                       | 0                                                  |
| APR/MAY/JUNE          | 12            | 0         | 0             | APR/MAY/JUNE          | 90                      | 0                       | 0                                                  |