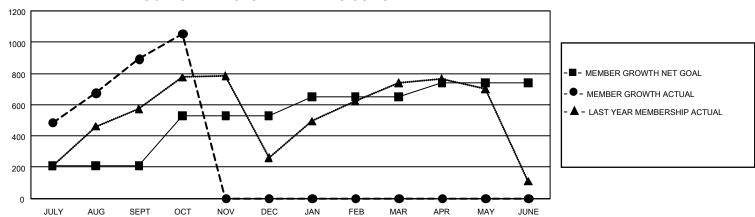

## GOALS AND ACTUAL MEMBERS CUMULATIVE

| DROPPED CLUBS: 5 |     | 266 CLUBS OF 482 ADDED 1<br>OR MORE NEW MEMBERS | GENDER DISTRIBUTION                 |                |  |
|------------------|-----|-------------------------------------------------|-------------------------------------|----------------|--|
|                  |     |                                                 | MALE                                | 9,194 (64.99%) |  |
|                  |     |                                                 | FEMALE                              | 4,898 (34.62%) |  |
| DROPPED MEMBERS  |     |                                                 | NON BINARY                          | 0 (0.00%)      |  |
| DECEASED         | 13  |                                                 | PREFER NOT TO ANSWER                | 55 (0.39%)     |  |
| CLUB CANCELLED   | 33  |                                                 | TOTAL FAMILY UNIT MEMBERS           | 1.974          |  |
| OTHER            | 297 | CLICK HERE FOR                                  | TOTAL FAMILE ONLY MEMBERS           |                |  |
| TOTAL            | 343 | CUMULATIVE MEMBERSHIP DATA                      | FAMILY MEMBERS PAYING HALF DUES 1,1 |                |  |

## GMT Constitutional Area 5 - E, Group N

REPORT DOES NOT INCLUDE CLUBS IN UNDISTRICTED AREAS.

| Clubs                 |               |           |               | Members               |                         |                         |                                                    |
|-----------------------|---------------|-----------|---------------|-----------------------|-------------------------|-------------------------|----------------------------------------------------|
| RESULTS FOR 2022-2023 |               |           |               | RESULTS FOR 2022-2023 |                         |                         |                                                    |
| QUARTER               | NEW CLUB GOAL | NEW CLUBS | DROPPED CLUBS | QUARTER MEM           | IBER GROWTH NET<br>GOAL | MEMBER GROWTH<br>ACTUAL | DROPPED MEMBERS<br>ACTUAL (including<br>transfers) |
| JULY/AUG/SEPT         | 15            | 3         | 4             | JULY/AUG/SEPT         | 210                     | 1,230                   | 271                                                |
| OCT/NOV/DEC           | 27            | 4         | 1             | OCT/NOV/DEC           | 320                     | 254                     | 72                                                 |
| JAN/FEB/MAR           | 18            | 0         | 0             | JAN/FEB/MAR           | 120                     | 0                       | 0                                                  |
| APR/MAY/JUNE          | 12            | 0         | 0             | APR/MAY/JUNE          | 90                      | 0                       | 0                                                  |